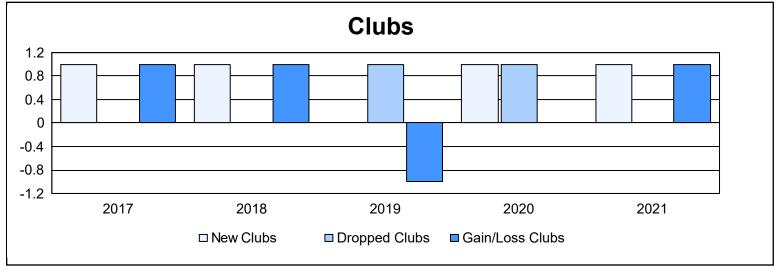

District LD 7

As of June 2021 Cumulative

| Year      | New<br>Clubs | Dropped<br>Clubs | Gain/<br>Loss<br>Clubs | New<br>Members | Charter<br>Members | Reinstate<br>Members | Transfer<br>Members | Total<br>Member<br>Added | Total<br>Members<br>Dropped | Gain/<br>Loss<br>Members |
|-----------|--------------|------------------|------------------------|----------------|--------------------|----------------------|---------------------|--------------------------|-----------------------------|--------------------------|
| 2016-2017 | 1            | 0                | 1                      | 293            | 60                 | 15                   | 3                   | 371                      | 217                         | 154                      |
| 2017-2018 | 1            | 0                | 1                      | 327            | 25                 | 6                    | 5                   | 363                      | 269                         | 94                       |
| 2018-2019 | 0            | 1                | -1                     | 166            | 3                  | 0                    | 2                   | 171                      | 232                         | -61                      |
| 2019-2020 | 1            | 1                | 0                      | 179            | 23                 | 5                    | 10                  | 217                      | 298                         | -81                      |
| 2020-2021 | 1            | 0                | 1                      | 55             | 28                 | 5                    | 3                   | 91                       | 218                         | -127                     |
| Average   | 1            | 0                | 0                      | 204            | 28                 | 6                    | 5                   | 243                      | 247                         | -4                       |