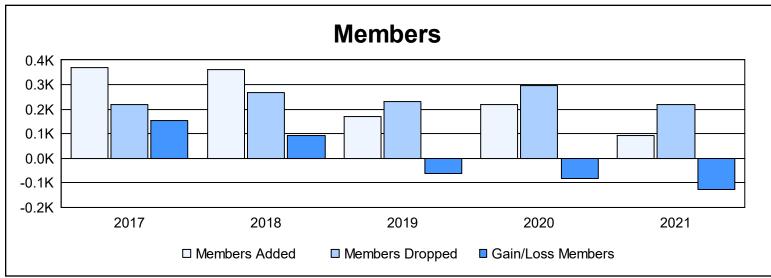

District LD 7

As of June 2021 Cumulative

| Year      | New<br>Clubs | Dropped<br>Clubs | Gain/<br>Loss<br>Clubs | New<br>Members | Charter<br>Members | Reinstate<br>Members | Transfer<br>Members | Total<br>Member<br>Added | Total<br>Members<br>Dropped | Gain/<br>Loss<br>Members |
|-----------|--------------|------------------|------------------------|----------------|--------------------|----------------------|---------------------|--------------------------|-----------------------------|--------------------------|
| 2016-2017 | 1            | 0                | 1                      | 293            | 60                 | 15                   | 3                   | 371                      | 217                         | 154                      |
| 2017-2018 | 1            | 0                | 1                      | 327            | 25                 | 6                    | 5                   | 363                      | 269                         | 94                       |
| 2018-2019 | 0            | 1                | -1                     | 166            | 3                  | 0                    | 2                   | 171                      | 232                         | -61                      |
| 2019-2020 | 1            | 1                | 0                      | 179            | 23                 | 5                    | 10                  | 217                      | 298                         | -81                      |
| 2020-2021 | 1            | 0                | 1                      | 55             | 28                 | 5                    | 3                   | 91                       | 218                         | -127                     |
| Average   | 1            | 0                | 0                      | 204            | 28                 | 6                    | 5                   | 243                      | 247                         | -4                       |